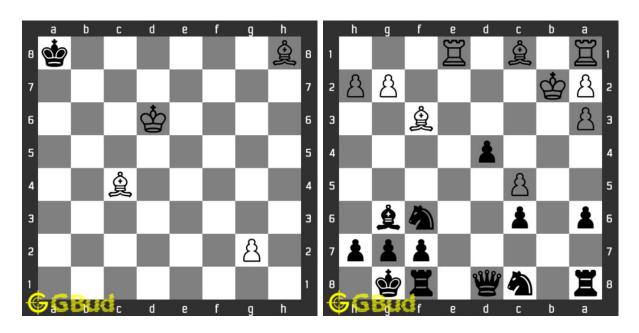

#### 21. Mate in 3 moves

Level: hard, Next Move: White URL: https://gbud.in/g8038f4

#### 22. Mate in 1 move

Level: easy, Next Move: Black URL: https://gbud.in/g8038f4

### 23. Your queen is lost. What would you do? 24. Mate in 2 moves

Level: medium, Next Move: White Level: medium, Next Move: W

#### 25. Mate in 3 moves

Level: hard, Next Move: White URL: https://gbud.in/g8038f4