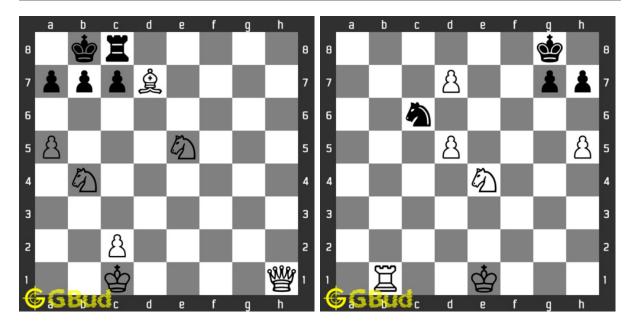

#### 29. Mate in 2 moves

Level: medium, Next Move: White Level: hard, Next Move: White URL: https://gbud.in/g8038f4

#### 30. Mate in 3 moves

URL: https://gbud.in/g8038f4

Figure 1: Solve other puzzles @ https://gbud.in/chsgppz