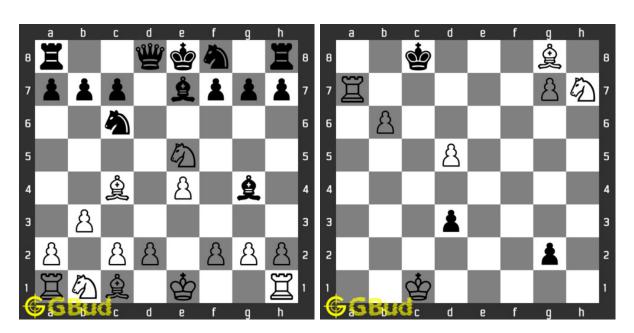

#### 26. Mate in 3 moves

Level: hard, Next Move: White URL: https://gbud.in/g8038f4

#### 27. Mate in 1 move

Level: easy, Next Move: White URL: https://gbud.in/g8038f4

#### 28. Mate in 1 move

 $\begin{array}{l} Level: easy, \, Next \,\, Move: \,\, White \\ URL: \, https://gbud.in/g8038f4 \end{array}$ 