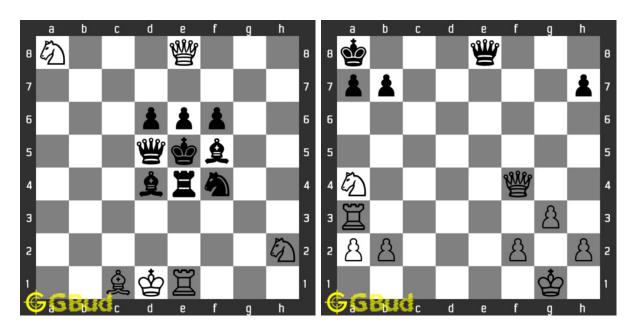

1 to 30 puzzles online or view solutions by scanning this QR code or goto the link |            |
|                                                    | below                                                                                                                 | 7          |

## Chess endgame puzzles 21 to 30



#### 21. Mate in 3 moves

Level: hard, Next Move: White URL: https://gbud.in/g8038f4

#### 22. Mate in 1 move

Level: easy, Next Move: Black URL: https://gbud.in/g8038f4



### 23. Your queen is lost. What would you do? 24. Mate in 2 moves

Level: medium, Next Move: White Level: medium, Next Move: W



#### 25. Mate in 3 moves

Level: hard, Next Move: White URL: https://gbud.in/g8038f4

#### 26. Mate in 3 moves

Level: hard, Next Move: White URL: https://gbud.in/g8038f4



#### 27. Mate in 1 move

Level: easy, Next Move: White URL: https://gbud.in/g8038f4

#### 28. Mate in 1 move

 $\begin{array}{l} Level: easy, \, Next \,\, Move: \,\, White \\ URL: \, https://gbud.in/g8038f4 \end{array}$ 



#### 29. Mate in 2 moves

Level: medium, Next Move: White Level: hard, Next Move: White URL: https://gbud.in/g8038f4

#### 30. Mate in 3 moves

URL: https://gbud.in/g8038f4



Figure 1: Solve other puzzles @ https://gbud.in/chsgppz

### Play chess for free



Figure 2: Play chess online for free. Solve puzzles and play with friends

Play chess for free at https://gbud.in/chs

We present you a platform to play chess online with friends for free. No need to install any app. You can play chess for free without registration or login.

Simple. You can do several chess rela