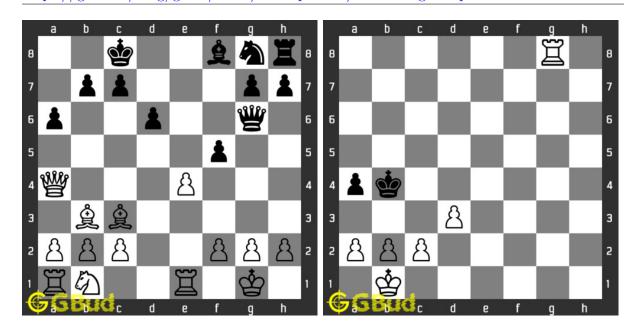

### 23. Your queen is lost. What would you do? 24. Mate in 2 moves

Level: medium, Next Move: White Level: medium, Next Move: W

#### 29. Mate in 2 moves

Level: medium, Next Move: White Level: hard, Next Move: White URL: https://gbud.in/g8038f4